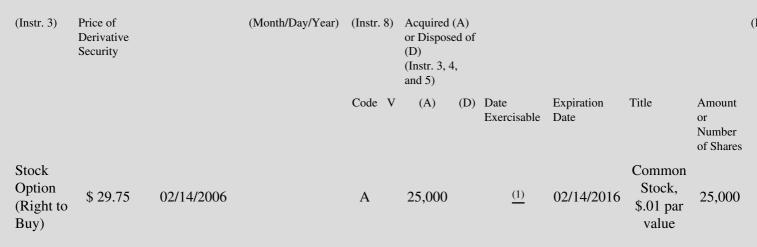

| 1. Title of | 2.          | 3. Transaction Date | 3A. Deemed         | 4.         | 5. Number of | 6. Date Exercisable and | 7. Title and Amount of | 8 |
|-------------|-------------|---------------------|--------------------|------------|--------------|-------------------------|------------------------|---|
| Derivative  | Conversion  | (Month/Day/Year)    | Execution Date, if | Transactio | orDerivative | Expiration Date         | Underlying Securities  | D |
| Security    | or Exercise |                     | any                | Code       | Securities   | (Month/Day/Year)        | (Instr. 3 and 4)       | S |

# **Explanation of Responses:**

- \* If the form is filed by more than one reporting person, *see* Instruction 4(b)(v).
- \*\* Intentional misstatements or omissions of facts constitute Federal Criminal Violations. See 18 U.S.C. 1001 and 15 U.S.C. 78ff(a).
- (1) Option vests 25% per year beginning on the first anniversary of the date of grant.