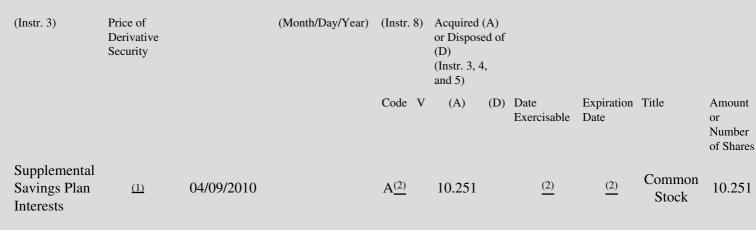

| 1. Title of | 2.          | 3. Transaction Date | 3A. Deemed         | 4.         | 5. Number of | 6. Date Exercisable and | 7. Title and Amount of |
|-------------|-------------|---------------------|--------------------|------------|--------------|-------------------------|------------------------|
| Derivative  | Conversion  | (Month/Day/Year)    | Execution Date, if | Transactio | orDerivative | Expiration Date         | Underlying Securities  |
| Security    | or Exercise |                     | any                | Code       | Securities   | (Month/Day/Year)        | (Instr. 3 and 4)       |

04/12/2010

Date

- (1) Instrument converts to common stock on a one-for-one basis.
- (2) Reflects phantom shares of common stock represented by Company contributions to my account under the Executive Supplemental Savings Plan under Rule 16b-3 on 04/09/2010.