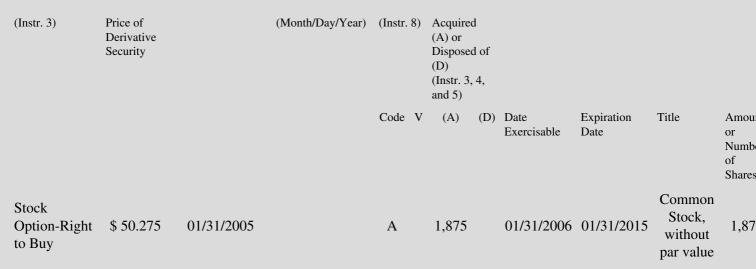

 Table II - Derivative Securities Acquired, Disposed of, or Beneficially Owned

 (e.g., puts, calls, warrants, options, convertible securities)

| 1. Title of | 2.          | 3. Transaction Date | 3A. Deemed         | 4.         | 5. Number      | 6. Date Exercisable and | 7. Title and Amount  |
|-------------|-------------|---------------------|--------------------|------------|----------------|-------------------------|----------------------|
| Derivative  | Conversion  | (Month/Day/Year)    | Execution Date, if | Transactio | nof Derivative | Expiration Date         | Underlying Securitie |
| Security    | or Exercise |                     | any                | Code       | Securities     | (Month/Day/Year)        | (Instr. 3 and 4)     |