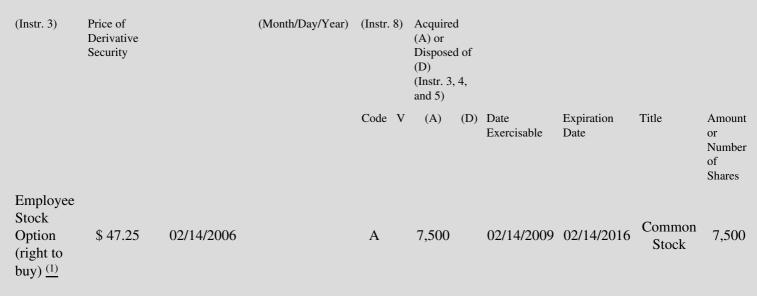

# Table II - Derivative Securities Acquired, Disposed of, or Beneficially Owned (e.g., puts, calls, warrants, options, convertible securities)

| 1. Title of | 2.          | 3. Transaction Date | 3A. Deemed         | 4.         | 5. Number       | 6. Date Exercisable and | 7. Title and Amount of |
|-------------|-------------|---------------------|--------------------|------------|-----------------|-------------------------|------------------------|
| Derivative  | Conversion  | (Month/Day/Year)    | Execution Date, if | Transactio | onof Derivative | Expiration Date         | Underlying Securities  |
| Security    | or Exercise |                     | any                | Code       | Securities      | (Month/Day/Year)        | (Instr. 3 and 4)       |

(1) Granted under the Aflac Incorporated 1997 Stock Option Plan, which is a rule 16b-3 plan with tandem tax withholding rights.

Note: File three copies of this Form, one of which must be manually signed. If space is insufficient, see Instruction 6 for procedure. Potential persons who are to respond to the collection of information contained in this form are not required to respond unless the form displays a currently valid OMB number.