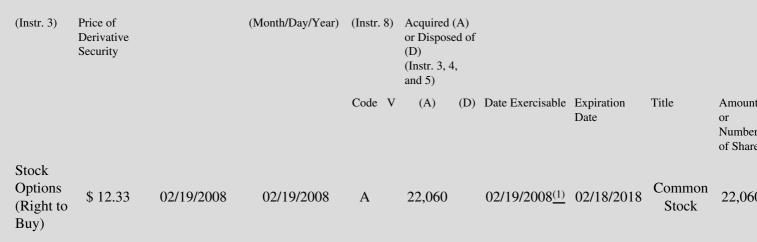

 Table II - Derivative Securities Acquired, Disposed of, or Beneficially Owned
 (e.g., puts, calls, warrants, options, convertible securities)

| 1. Title of | 2.          | 3. Transaction Date | 3A. Deemed         | 4.        | 5. Number of | 6. Date Exercisable and | 7. Title and Amount o |
|-------------|-------------|---------------------|--------------------|-----------|--------------|-------------------------|-----------------------|
| Derivative  | Conversion  | (Month/Day/Year)    | Execution Date, if | Transacti | orDerivative | Expiration Date         | Underlying Securities |
| Security    | or Exercise |                     | any                | Code      | Securities   | (Month/Day/Year)        | (Instr. 3 and 4)      |

Award of stock option grant pursuant to the i2 Technologies, Inc. 1995 Stock Option/Stock Issuance Plan. Such award is vested and
 (1) exercisable as to 1% of the underlying securities; 24% of the underlying securities shall vest and become exercisable on February 19, 2009; the remaining shares shall vest and become exercisable in 36 equal monthly installments therafter.