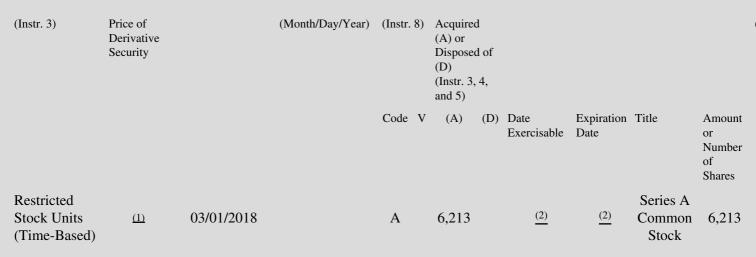

 Table II - Derivative Securities Acquired, Disposed of, or Beneficially Owned
 (e.g., puts, calls, warrants, options, convertible securities)

| 1. Title of | 2.          | 3. Transaction Date | 3A. Deemed         | 4.         | 5. Number       | 6. Date Exercisable and | 7. Title and Amount of |
|-------------|-------------|---------------------|--------------------|------------|-----------------|-------------------------|------------------------|
| Derivative  | Conversion  | (Month/Day/Year)    | Execution Date, if | Transactio | onof Derivative | Expiration Date         | Underlying Securities  |
| Security    | or Exercise |                     | any                | Code       | Securities      | (Month/Day/Year)        | (Instr. 3 and 4)       |

Each time-based restricted stock unit (TBRSU) represents a contingent right to receive the value of one share of A. H. Belo Corporation(1) Series A Common Stock. TBRSUs are valued as of the date of vesting and are paid 60% in shares of A. H. Belo Corporation Series A Common Stock and 40% in cash.

These TBRSUs vest as follows: 40% on the third trading day following the annual earnings release date for the fiscal year ending December 31, 2018, 30% on the third trading day following the annual earnings release date for each of the fiscal years ending December 31, 2018, 30% on the third trading day following the annual earnings release date for each of the fiscal years ending December 31, 2018, 30% on the third trading day following the annual earnings release date for each of the fiscal years ending December 31, 2018, 30% on the third trading day following the annual earnings release date for each of the fiscal years ending December 31, 2018, 30% on the third trading day following the annual earnings release date for each of the fiscal years ending December 31, 2018, 30% on the third trading day following the annual earnings release date for each of the fiscal years ending December 31, 2018, 30% on the third trading day following the annual earnings release date for each of the fiscal years ending December 31, 2018, 30% on the third trading day following the annual earnings release date for each of the fiscal years ending December 31, 2018, 30% on the third trading day following the annual earnings release date for each of the fiscal years ending December 31, 2018, 30% on the third trading day following the annual earnings release date for each of the fiscal years ending December 31, 2018, 30% on the third trading day following the annual earnings release date for each of the fiscal years ending December 31, 2018, 30% on the third trading day following the annual earnings release date for each of the fiscal years ending December 31, 2018, 30% on the third trading day following the annual earnings release date for each of the fiscal years ending December 31, 2018, 30% on the the fiscal years ending December 31, 2018, 30% on the the fiscal years ending December 31, 2018, 30\% on the the fiscal years ending December 31, 2018, 30\% on the the fiscal years ending December 31, 2018, 30\% on the the fiscal years end

(2) December 31, 2018, 30% on the third trading day following the annual earnings release date for each of the fiscal years ending December 31, 2019 and 2020, respectively. Each tranche is settled within 10 business days after vesting.