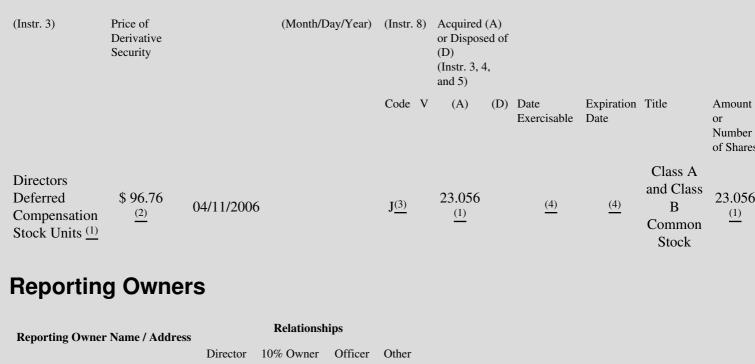

 Table II - Derivative Securities Acquired, Disposed of, or Beneficially Owned
 (e.g., puts, calls, warrants, options, convertible securities)

| 1. Title of | 2.          | 3. Transaction Date | 3A. Deemed         | 4.        | 5. Number of | 6. Date Exercisable and | 7. Title and Amount of |
|-------------|-------------|---------------------|--------------------|-----------|--------------|-------------------------|------------------------|
| Derivative  | Conversion  | (Month/Day/Year)    | Execution Date, if | Transacti | orDerivative | Expiration Date         | Underlying Securities  |
| Security    | or Exercise |                     | any                | Code      | Securities   | (Month/Day/Year)        | (Instr. 3 and 4)       |

## **Explanation of Responses:**

\* If the form is filed by more than one reporting person, *see* Instruction 4(b)(v).

Х

- \*\* Intentional misstatements or omissions of facts constitute Federal Criminal Violations. See 18 U.S.C. 1001 and 15 U.S.C. 78ff(a).
- (1) Equal number of shares of Class A and Class B Common Stock credited as units under Hubbell's Deferred Compensation Plan for Directors.
- (2) Unit price consisting of the closing price of one share each of Class A and Class B Common Stock.
- (3) Reinvestment of cash dividend

(4) Deferred units are payable commencing on the January 1 following the reporting person's retirement or separation from the Board.

Note: File three copies of this Form, one of which must be manually signed. If space is insufficient, *see* Instruction 6 for procedure. Potential persons who are to respond to the collection of information contained in this form are not required to respond unless the form displays a currently valid OMB number.