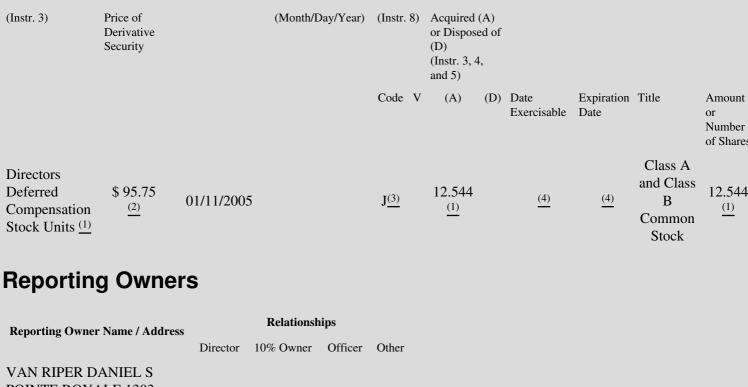

 Table II - Derivative Securities Acquired, Disposed of, or Beneficially Owned
 (e.g., puts, calls, warrants, options, convertible securities)

| 1. Title of | 2.          | 3. Transaction Date | 3A. Deemed         | 4.         | 5. Number of | 6. Date Exercisable and | 7. Title and Amount of |
|-------------|-------------|---------------------|--------------------|------------|--------------|-------------------------|------------------------|
| Derivative  | Conversion  | (Month/Day/Year)    | Execution Date, if | Transactio | orDerivative | Expiration Date         | Underlying Securities  |
| Security    | or Exercise |                     | any                | Code       | Securities   | (Month/Day/Year)        | (Instr. 3 and 4)       |

## **Explanation of Responses:**

\* If the form is filed by more than one reporting person, *see* Instruction 4(b)(v).

Х

- \*\* Intentional misstatements or omissions of facts constitute Federal Criminal Violations. See 18 U.S.C. 1001 and 15 U.S.C. 78ff(a).
- (1) Equal number of shares of Class A and Class B Common Stock credited as units under Hubbell's Deferred Compensation Plan for Directors.
- (2) Unit price consisting of the closing price of one share each of Class A and Class B Common Stock.
- (3) Reinvestment of cash dividend

(4) Deferred units are payable commencing on the January 1 following the reporting person's retirement or separation from the Board.

Note: File three copies of this Form, one of which must be manually signed. If space is insufficient, *see* Instruction 6 for procedure. Potential persons who are to respond to the collection of information contained in this form are not required to respond unless the form displays a currently valid OMB number.