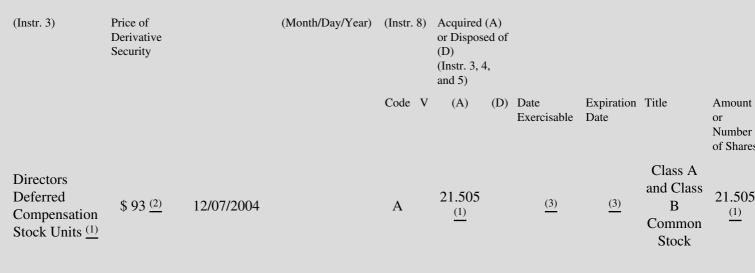

 Table II - Derivative Securities Acquired, Disposed of, or Beneficially Owned
 (e.g., puts, calls, warrants, options, convertible securities)

| 1. Title of | 2.          | 3. Transaction Date | 3A. Deemed         | 4.         | 5. Number of | 6. Date Exercisable and | 7. Title and Amount of |
|-------------|-------------|---------------------|--------------------|------------|--------------|-------------------------|------------------------|
| Derivative  | Conversion  | (Month/Day/Year)    | Execution Date, if | Transactio | orDerivative | Expiration Date         | Underlying Securities  |
| Security    | or Exercise |                     | any                | Code       | Securities   | (Month/Day/Year)        | (Instr. 3 and 4)       |

## **Explanation of Responses:**

- \* If the form is filed by more than one reporting person, see Instruction 4(b)(v).
- \*\* Intentional misstatements or omissions of facts constitute Federal Criminal Violations. See 18 U.S.C. 1001 and 15 U.S.C. 78ff(a).
- (1) Equal number of shares of Class A and Class B Common Stock credited as units under Hubbell's Deferred Compensation Plan for Directors.
- (2) Unit price consisting of the closing price of one share each of Class A and Class B Common Stock.
- (3) Deferred units are payable commencing on the January 1 following the reporting person's retirement or separation from the Board.