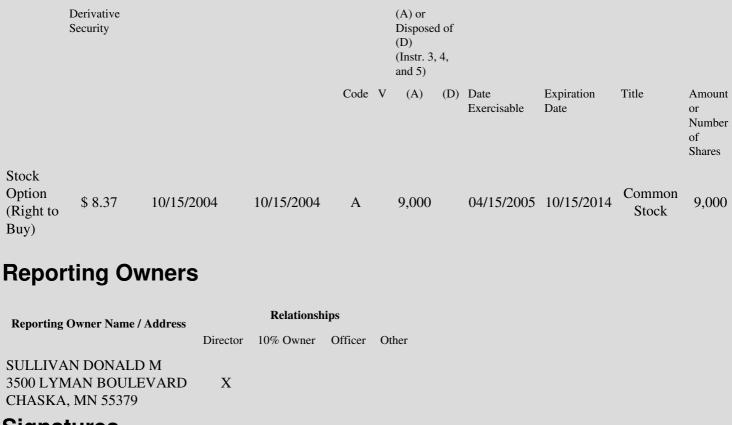

# Table II - Derivative Securities Acquired, Disposed of, or Beneficially Owned (e.g., puts, calls, warrants, options, convertible securities)

| 1. Title of | 2.          | 3. Transaction Date | 3A. Deemed         | 4.         | 5. Number       | 6. Date Exercisable and | 7. Title and Amount of | 8. |
|-------------|-------------|---------------------|--------------------|------------|-----------------|-------------------------|------------------------|----|
| Derivative  | Conversion  | (Month/Day/Year)    | Execution Date, if | Transactio | onof Derivative | Expiration Date         | Underlying Securities  | D  |
| Security    | or Exercise |                     | any                | Code       | Securities      | (Month/Day/Year)        | (Instr. 3 and 4)       | S  |
| (Instr. 3)  | Price of    |                     | (Month/Day/Year)   | (Instr. 8) | Acquired        |                         |                        | (I |

#### Edgar Filing: SULLIVAN DONALD M - Form 4