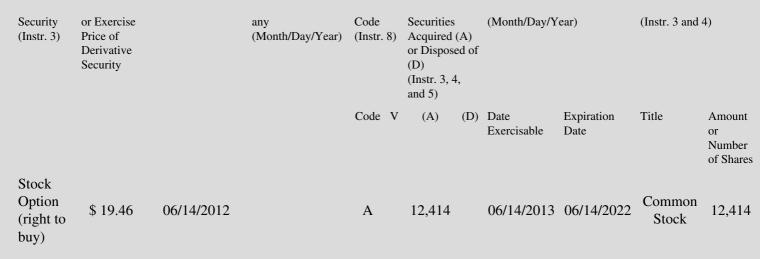

## Edgar Filing: McKinley Edward J - Form 4

| McKinley Edward<br>Form 4                                                                                                                             | d J                                |                             |                                                                 |                                                  |                                                     |                                                           |                                                                                                                    |                                                                      |                          |  |
|-------------------------------------------------------------------------------------------------------------------------------------------------------|------------------------------------|-----------------------------|-----------------------------------------------------------------|--------------------------------------------------|-----------------------------------------------------|-----------------------------------------------------------|--------------------------------------------------------------------------------------------------------------------|----------------------------------------------------------------------|--------------------------|--|
| June 15, 2012                                                                                                                                         |                                    |                             |                                                                 |                                                  |                                                     |                                                           |                                                                                                                    |                                                                      |                          |  |
| FORM 4                                                                                                                                                | UNITED                             | STATES                      | SECU                                                            | RITIES A                                         | AND EX                                              | CHANGE                                                    |                                                                                                                    |                                                                      | APPROVAL                 |  |
| Check this have                                                                                                                                       |                                    | Washington, D.C. 20549      |                                                                 |                                                  |                                                     |                                                           |                                                                                                                    |                                                                      | 3235-0287                |  |
| Check this box<br>if no longer<br>subject to<br>Section 16.<br>Form 4 or<br>Form 5<br>obligations<br>may continue.<br><i>See</i> Instruction<br>1(b). | STATEM<br>Filed put<br>Section 17( | rsuant to S<br>(a) of the I | Section (<br>Public U                                           | <b>SECUF</b><br>16(a) of th<br>Itility Hol       | RITIES<br>ne Securit<br>ding Cor                    | ties Excha                                                | WNERSHIP OF<br>nge Act of 1934,<br>of 1935 or Secti<br>940                                                         | Estimated<br>burden ho<br>response                                   | urs per                  |  |
| (Print or Type Respon                                                                                                                                 | nses)                              |                             |                                                                 |                                                  |                                                     |                                                           |                                                                                                                    |                                                                      |                          |  |
| 1. Name and Address of Reporting Person <u>*</u><br>McKinley Edward J                                                                                 |                                    |                             | 2. Issuer Name <b>and</b> Ticker or Trading<br>Symbol           |                                                  |                                                     | Ū.                                                        | 5. Relationship of Reporting Person(s) to Issuer                                                                   |                                                                      |                          |  |
| (Last) (                                                                                                                                              | (First)                            | Middle)                     | Clovis Oncology, Inc. [CLVS]<br>3. Date of Earliest Transaction |                                                  |                                                     |                                                           | (Che                                                                                                               | eck all applicable)                                                  |                          |  |
| C/O CLOVIS ON<br>INC., 2525 28TH<br>100                                                                                                               | NCOLOGY                            | ,                           |                                                                 | Day/Year)                                        | Tansaction                                          |                                                           | X Director<br>Officer (giv<br>below)                                                                               |                                                                      | % Owner<br>her (specify  |  |
| (<br>BOULDER, CO                                                                                                                                      | Street)<br>80301                   |                             |                                                                 | endment, D<br>onth/Day/Yea                       | -                                                   | ıl                                                        | 6. Individual or<br>Applicable Line)<br>_X_ Form filed by<br>Form filed by<br>Person                               |                                                                      | Person                   |  |
| (City) (                                                                                                                                              | State)                             | (Zip)                       | Tab                                                             | ole I - Non-l                                    | Derivative                                          | Securities A                                              | cquired, Disposed                                                                                                  | of, or Beneficia                                                     | ally Owned               |  |
|                                                                                                                                                       | nsaction Date<br>th/Day/Year)      |                             | ed<br>Date, if                                                  | 3.<br>Transactio<br>Code<br>(Instr. 8)<br>Code V | 4. Securit<br>nAcquired<br>Disposed<br>(Instr. 3, 4 | ies<br>(A) or<br>of (D)                                   | 5. Amount of<br>Securities<br>Beneficially<br>Owned<br>Following<br>Reported<br>Transaction(s)<br>(Instr. 3 and 4) | 6. Ownership<br>Form: Direct<br>(D) or Indirect<br>(I)<br>(Instr. 4) | 7. Nature of<br>Indirect |  |
| Reminder: Report on                                                                                                                                   | a separate line                    | e for each cl               | ass of sec                                                      | urities bene:                                    | Perso<br>inforn<br>requir                           | ns who res<br>nation cont<br>red to respo<br>nys a curren | or indirectly.<br>spond to the colle<br>ained in this forn<br>ond unless the fo<br>ntly valid OMB co               | n are not<br>rm                                                      | SEC 1474<br>(9-02)       |  |
|                                                                                                                                                       | Tab                                |                             |                                                                 |                                                  |                                                     | posed of, or<br>convertible s                             | Beneficially Owner<br>securities)                                                                                  | d                                                                    |                          |  |
| 1. Title of 2.                                                                                                                                        | 3. Trans                           | saction Date                | e 3A. Dee                                                       | emed                                             | 4.                                                  | 5. Number                                                 | of 6. Date Exerci                                                                                                  | sable and                                                            | 7. Title and Am          |  |

| 1. Title of | 2.         | 3. Transaction Date | 3A. Deemed         | 4.        | 5. Number of | 6. Date Exercisable and | 7. Title and Amount of |
|-------------|------------|---------------------|--------------------|-----------|--------------|-------------------------|------------------------|
| Derivative  | Conversion | (Month/Day/Year)    | Execution Date, if | Transacti | orDerivative | Expiration Date         | Underlying Securities  |