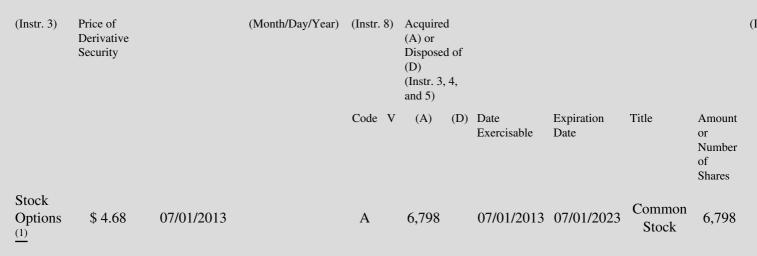

## Edgar Filing: StarTek, Inc. - Form 4

**G**. **T** 1

| Form 4<br>July 03, 2013                                                                                                                                                                                                                                                    |                                           |                        |                                                         |                                                  |                                                  |                                                                                                                                                                                  |                                                                                                    |                                                                      |                                                                     |               |
|----------------------------------------------------------------------------------------------------------------------------------------------------------------------------------------------------------------------------------------------------------------------------|-------------------------------------------|------------------------|---------------------------------------------------------|--------------------------------------------------|--------------------------------------------------|----------------------------------------------------------------------------------------------------------------------------------------------------------------------------------|----------------------------------------------------------------------------------------------------|----------------------------------------------------------------------|---------------------------------------------------------------------|---------------|
| FORM 4                                                                                                                                                                                                                                                                     | 1                                         |                        |                                                         |                                                  |                                                  |                                                                                                                                                                                  |                                                                                                    | OMB A                                                                | PPROVAL                                                             |               |
|                                                                                                                                                                                                                                                                            | • UNITED S'                               | TATES                  |                                                         | RITIES A                                         |                                                  |                                                                                                                                                                                  | E COMMISSION                                                                                       | OMB<br>Number:                                                       | 3235-0287                                                           |               |
| Check this b<br>if no longer<br>subject to<br>Section 16.<br>Form 4 or                                                                                                                                                                                                     |                                           | ENT OF                 |                                                         | WNERSHIP OF                                      | Expires:<br>Estimated<br>burden hor<br>response. | urs per                                                                                                                                                                          |                                                                                                    |                                                                      |                                                                     |               |
| Form 5<br>obligations<br>may continue.<br>See Instruction<br>1(b).<br>Filed pursuant to Section 16(a) of the Securities Exchange Act of 1934,<br>Section 17(a) of the Public Utility Holding Company Act of 1935 or Section<br>30(h) of the Investment Company Act of 1940 |                                           |                        |                                                         |                                                  |                                                  |                                                                                                                                                                                  |                                                                                                    |                                                                      |                                                                     |               |
| (Print or Type Resp                                                                                                                                                                                                                                                        | oonses)                                   |                        |                                                         |                                                  |                                                  |                                                                                                                                                                                  |                                                                                                    |                                                                      |                                                                     |               |
| 1. Name and Address of Reporting Person <u>*</u><br>Rosenzweig Benjamin L                                                                                                                                                                                                  |                                           |                        | 2. Issuer Name <b>and</b> Ticker or Trading<br>Symbol   |                                                  |                                                  |                                                                                                                                                                                  | 5. Relationship of Reporting Person(s) to Issuer                                                   |                                                                      |                                                                     |               |
| (Last)                                                                                                                                                                                                                                                                     | (First) (Mi                               |                        | StarTek, Inc. [SRT]<br>3. Date of Earliest Transaction  |                                                  |                                                  |                                                                                                                                                                                  | (Check all applicable)                                                                             |                                                                      |                                                                     |               |
| C/O STARTEK, INC., 8200 E.<br>MAPLEWOOD AVENUE                                                                                                                                                                                                                             |                                           |                        | (Month/Day/Year)<br>07/01/2013                          |                                                  |                                                  |                                                                                                                                                                                  | X_ Director 10% Owner<br>Officer (give title Other (specify<br>below)                              |                                                                      |                                                                     |               |
| (Street)<br>GREENWOOD                                                                                                                                                                                                                                                      |                                           |                        | 4. If Amendment, Date Original<br>Filed(Month/Day/Year) |                                                  |                                                  | <ul> <li>6. Individual or Joint/Group Filing(Check<br/>Applicable Line)</li> <li>_X_Form filed by One Reporting Person</li> <li>Form filed by More than One Reporting</li> </ul> |                                                                                                    |                                                                      |                                                                     |               |
| VILLAGE, CC                                                                                                                                                                                                                                                                |                                           |                        |                                                         |                                                  |                                                  |                                                                                                                                                                                  | Person                                                                                             |                                                                      |                                                                     |               |
| (City)                                                                                                                                                                                                                                                                     | (State) (Z                                | Zip)                   | Tab                                                     | le I - Non-I                                     | Derivative                                       | Securities A                                                                                                                                                                     | Acquired, Disposed o                                                                               | of, or Beneficia                                                     | ally Owned                                                          |               |
|                                                                                                                                                                                                                                                                            |                                           |                        | Date, if                                                | 3.<br>Transactio<br>Code<br>(Instr. 8)<br>Code V | Disposed<br>(Instr. 3, 4                         | (A) or<br>of (D)                                                                                                                                                                 | Securities<br>Beneficially<br>Owned<br>Following<br>Reported<br>Transaction(s)<br>(Instr. 3 and 4) | 6. Ownership<br>Form: Direct<br>(D) or Indirect<br>(I)<br>(Instr. 4) | 7. Nature of<br>Indirect<br>Beneficial<br>Ownership<br>(Instr. 4)   |               |
| Reminder: Report                                                                                                                                                                                                                                                           | on a concrete line f                      | or angh ala            | as of soor                                              | uritian hanat                                    | Figially our                                     |                                                                                                                                                                                  |                                                                                                    |                                                                      |                                                                     |               |
| Kenninger. Kepoll                                                                                                                                                                                                                                                          |                                           | or each cla            | 55 01 SECL                                              |                                                  | Perso<br>inforn<br>requir                        | ons who re<br>nation con<br>red to resp<br>ays a curre                                                                                                                           | spond to the collect<br>tained in this form<br>ond unless the for<br>ently valid OMB col           | are not<br>m                                                         | SEC 1474<br>(9-02)                                                  |               |
|                                                                                                                                                                                                                                                                            | Table                                     |                        |                                                         |                                                  |                                                  | posed of, or<br>convertible                                                                                                                                                      | Beneficially Owned securities)                                                                     |                                                                      |                                                                     |               |
|                                                                                                                                                                                                                                                                            | 3. Transac<br>rersion (Month/D<br>rercise | ction Date<br>ay/Year) |                                                         | med<br>on Date, if                               | 4.<br>Transacti<br>Code                          | 5. Numbe<br>ionof Derivat<br>Securities                                                                                                                                          | tive Expiration Date                                                                               |                                                                      | 7. Title and Amount of<br>Underlying Securities<br>(Instr. 3 and 4) | f 8<br>E<br>S |

## **Explanation of Responses:**

- \* If the form is filed by more than one reporting person, see Instruction 4(b)(v).
- \*\* Intentional misstatements or omissions of facts constitute Federal Criminal Violations. See 18 U.S.C. 1001 and 15 U.S.C. 78ff(a).
- (1) Represents 100% of quarterly board compensation granted pursuant to the Plan with a grant fair value (as measured by the Black-Scholes option valuation model) of \$22,500.