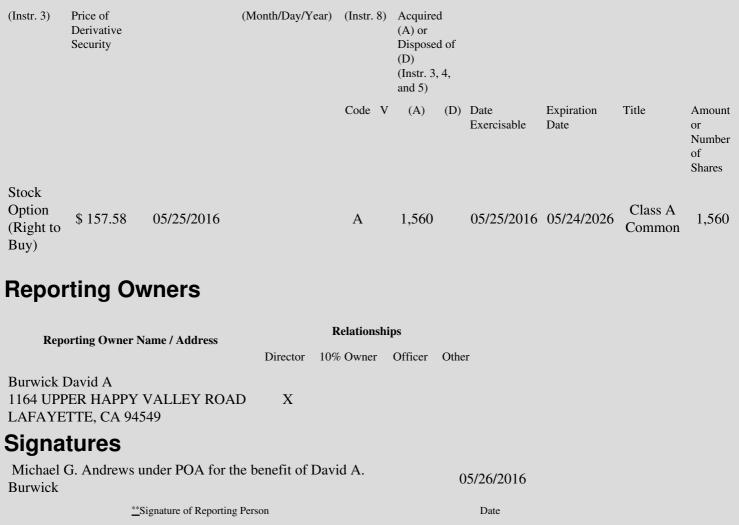

 Table II - Derivative Securities Acquired, Disposed of, or Beneficially Owned

 (e.g., puts, calls, warrants, options, convertible securities)

| 1. Title of | 2.          | 3. Transaction Date | 3A. Deemed         | 4.         | 5. Number       | 6. Date Exercisable and | 7. Title and Amount of | 8. |
|-------------|-------------|---------------------|--------------------|------------|-----------------|-------------------------|------------------------|----|
| Derivative  | Conversion  | (Month/Day/Year)    | Execution Date, if | Transactio | onof Derivative | Expiration Date         | Underlying Securities  | D  |
| Security    | or Exercise |                     | any                | Code       | Securities      | (Month/Day/Year)        | (Instr. 3 and 4)       | S  |