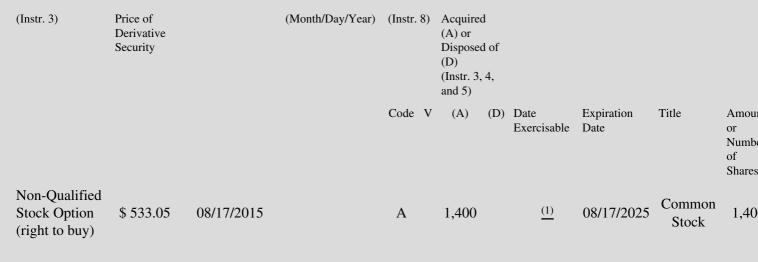

 Table II - Derivative Securities Acquired, Disposed of, or Beneficially Owned

 (e.g., puts, calls, warrants, options, convertible securities)

| 1. Title of | 2.          | 3. Transaction Date | 3A. Deemed         | 4.         | 5. Number      | 6. Date Exercisable and | 7. Title and Amount  |
|-------------|-------------|---------------------|--------------------|------------|----------------|-------------------------|----------------------|
| Derivative  | Conversion  | (Month/Day/Year)    | Execution Date, if | Transactio | nof Derivative | Expiration Date         | Underlying Securitie |
| Security    | or Exercise |                     | any                | Code       | Securities     | (Month/Day/Year)        | (Instr. 3 and 4)     |

## **Explanation of Responses:**

- \* If the form is filed by more than one reporting person, see Instruction 4(b)(v).
- \*\* Intentional misstatements or omissions of facts constitute Federal Criminal Violations. See 18 U.S.C. 1001 and 15 U.S.C. 78ff(a).
- (1) Non-statutory stock option granted pursuant to the 2010 Employee Stock Option Plan. Option shall vest 7/48 one month after the date of grant and 1/48th each month thereafter.