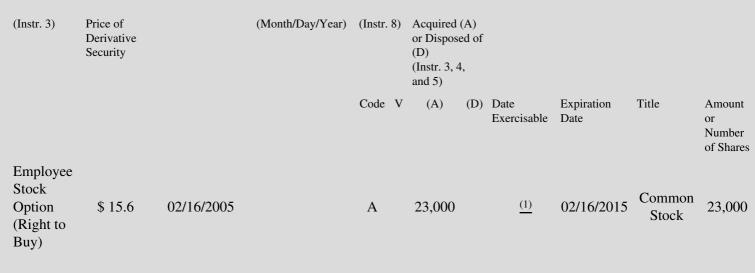

| 1. Title of | 2.          | 3. Transaction Date | 3A. Deemed         | 4.        | 5. Number of | 6. Date Exercisable and | 7. Title and Amount of |
|-------------|-------------|---------------------|--------------------|-----------|--------------|-------------------------|------------------------|
| Derivative  | Conversion  | (Month/Day/Year)    | Execution Date, if | Transacti | orDerivative | Expiration Date         | Underlying Securities  |
| Security    | or Exercise |                     | any                | Code      | Securities   | (Month/Day/Year)        | (Instr. 3 and 4)       |

(1) The option vests in four equal annual installments beginning on February 16, 2006.

Note: File three copies of this Form, one of which must be manually signed. If space is insufficient, *see* Instruction 6 for procedure. Potential persons who are to respond to the collection of information contained in this form are not required to respond unless the form displays a currently valid OMB number.